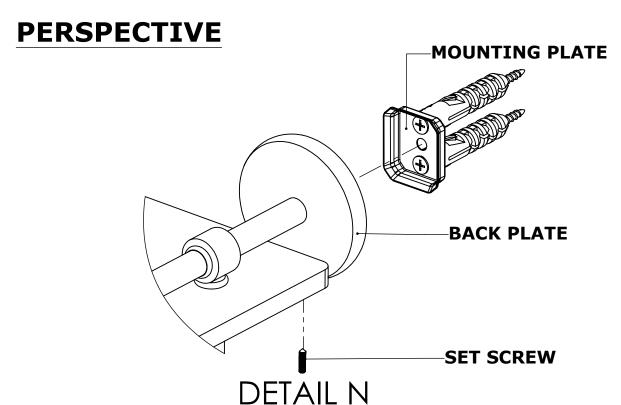

### **Step 2:** Attach Bracket to Mounting Plate.

Place bracket on mounting plate and secure by tightening set screw as shown below.