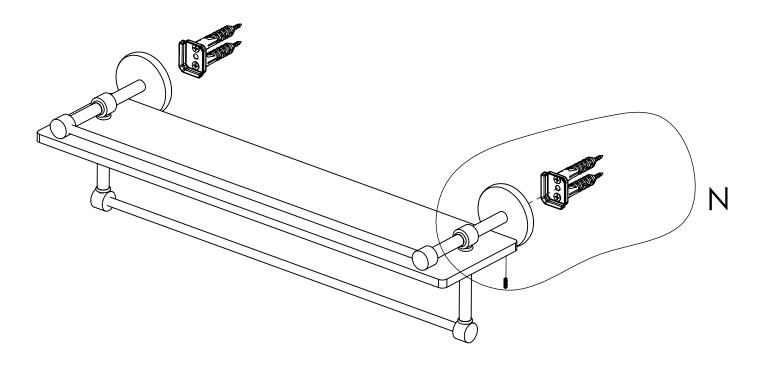

### **Step 2:** Attach Bracket to Mounting Plate.

Place bracket on mounting plate and secure by tightening set screw as shown below.