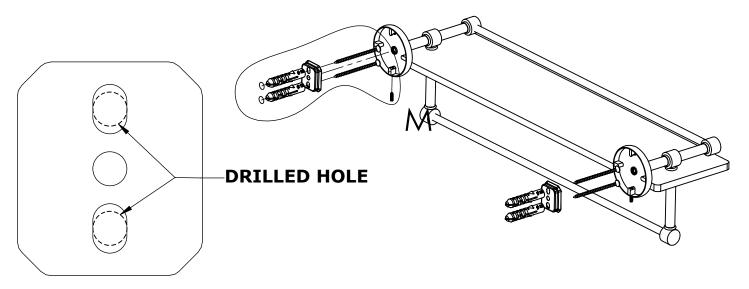

#### Step 1: Drill holes in Wall for screw anchors and attach Mounting Plate to Wall

Determine your desired location for installation and make a mark for the location of the mounting plate. Remove mounting plate from backplate by loosening set screw in backplate as pictured below. Place center hole of mounting plate over mark made above. Make 2 marks where mounting screws will be placed as shown below. Drill hole at each of the marks. (You may substitute other style mounting anchors or screws if desired). Place anchors into the holes made. Place mounting plate over holes and secure to mounting surface using screws as shown below.