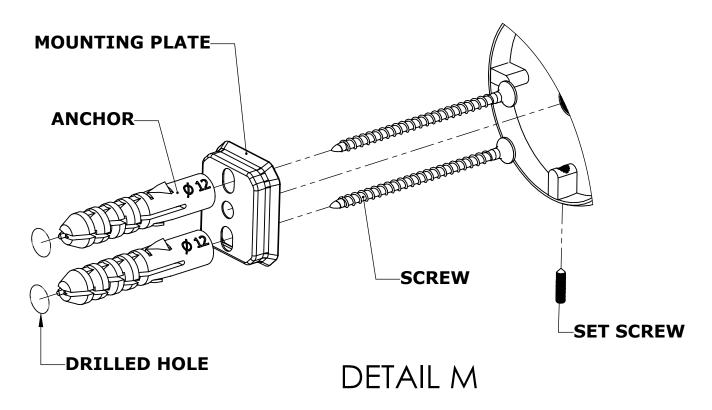

#### Step 1: Drill holes in Wall for screw anchors and attach Mounting Plate to Wall

Determine your desired location for installation and make a mark for the location of the mounting plate. Remove mounting plate from backplate by loosening set screw in backplate as pictured below. Place center hole of mounting plate over mark made above. Make 2 marks where mounting screws will be placed as shown below. Drill hole at each of the marks. (You may substitute other style mounting anchors or screws if desired). Place anchors into the holes made. Place mounting plate over holes and secure to mounting surface using screws as shown below.